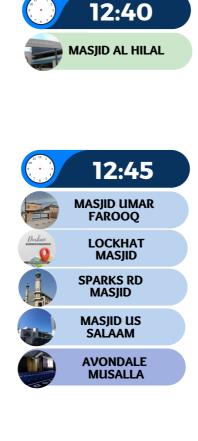

# **DURBAN OVERPORT**

MUSGRAVE, OVERPORT, SHERWOOD, MORNINGSIDE

Nurban

www.dbnmasjids.co.z

DISCLAIMER: WE DO NOT HOLD RESPONSIBILITY FOR INACCURATE TIMES. INFO IS TAKEN DIRECTLY FROM THE MASJID WEBSITE AND IS SUBJECT TO CHANGE. ANY MASJIDS/MUSALLA'S THAT ARE NOT PROMPTLY UPDATED WILL BE REMOVED FROM THE LIST.