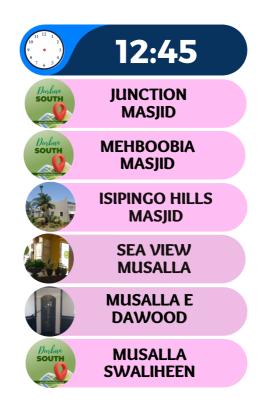

#### **DURBAN SOUTH** ISIPINGO AREAS, AMAMZIMTOTI, BLUFF, MEREWENT, CHATSWORTH

InitialInitialImage: second s

DISCLAIMER: WE DO NOT HOLD RESPONSIBILITY FOR INACCURATE TIMES. INFO IS TAKEN DIRECTLY FROM THE MASJID WEBSITE And is subject to change. Any masjids/musalla's that are not promptly updated will be removed from the list. Durban