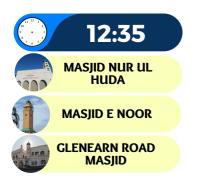

# **DURBAN OVERPORT**

MUSGRAVE, OVERPORT, SHERWOOD, MORNINGSIDE

Nurban

www.dbnmasjids.co.z

DISCLAIMER: WE DO NOT HOLD RESPONSIBILITY FOR INACCURATE TIMES. INFO IS TAKEN DIRECTLY FROM THE MASJID WEBSITE AND IS SUBJECT TO CHANGE. ANY MASJIDS/MUSALLA'S THAT ARE NOT PROMPTLY UPDATED WILL BE REMOVED FROM THE LIST.