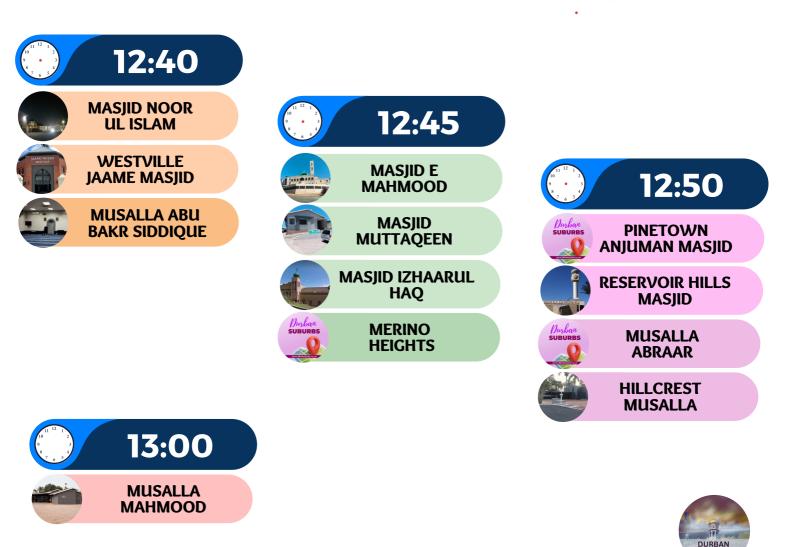

## **DURBAN NORTH**

SEA COW LAKE, PARLOCK, DURBAN NORTH, UMHLANGA

DISCLAIMER: WE DO NOT HOLD RESPONSIBILITY FOR INACCURATE TIMES. INFO IS TAKEN DIRECTLY FROM THE MASJID WEBSITE AND IS SUBJECT TO CHANGE. ANY MASJIDS/MUSALLA'S THAT ARE NOT PROMPTLY UPDATED WILL BE REMOVED FROM THE LIST.