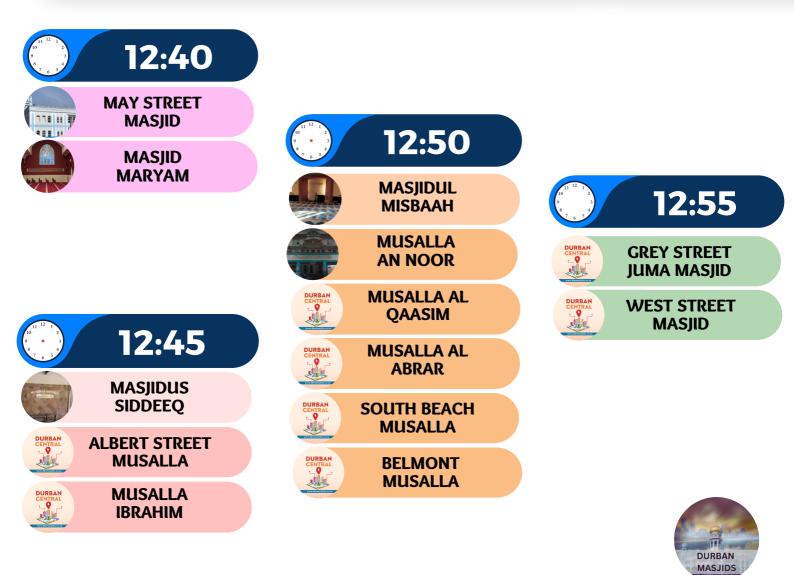

## **DURBAN SUBURBS**

WESTVILLE, PINETOWN, CLARE ESTATE, RESERVOIR HILLS

DISCLAIMER: WE DO NOT HOLD RESPONSIBILITY FOR INACCURATE TIMES. INFO IS TAKEN DIRECTLY FROM THE MASJID WEBSITE And is subject to change. Any masjids/musalla's that are not promptly updated will be removed from the list.